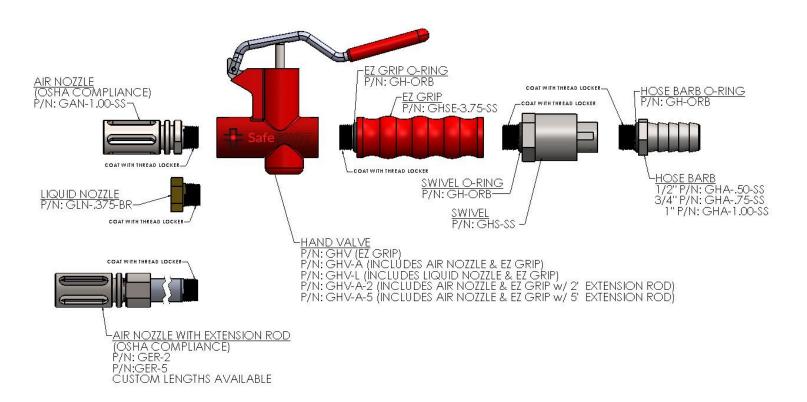

#### I. <u>INSTALLATION</u>

- 1. Recommended to apply a permanent thread locking compound suitable for 300 series stainless steel to all male threads. See diagram below.
- 2. Ensure that there are no obstructions in the side ports of the air nozzle. This is necessary for OSHA compliance.
- 3. Once everything is connected and tightened, push the hose on the hose barb and connect with hose clamp.