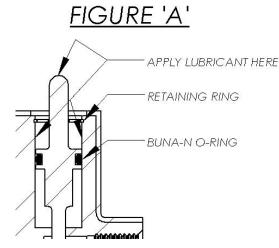

### III. MAINTENANCE

The Safeshot hand valve needs to be lubricated on a regular basis to minimize wear and increase longevity of the valve. The frequency will vary depending on the operating conditions. See figure A.